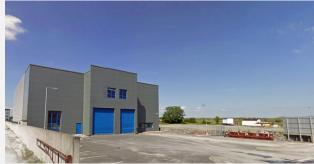

### **PROJECT**

Deerpark Warehouse

## **LOCATION**

Oranmore, Co Galway

# DESCRIPTION

Construction of over 10,500 square feet warehouse facility with ceiling height of over 11 metres with provision for extra floors to be built to suit clients needs.

The warehouse facility can be sub-divided into two separate units as separate electrical metres and toilet facilities were added at each end of the warehouse.

Provision for a dock leveller was also included.