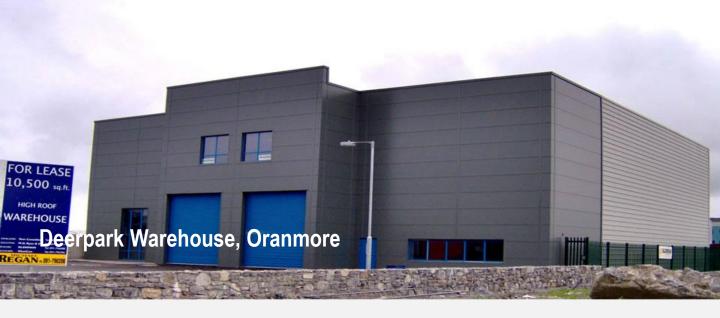

### **PROJECT**

Deerpark Warehouse

## **LOCATION**

Oranmore, Co Galway

# DESCRIPTION

Construction of over 10,500 square feet warehouse facility with ceiling height of over 11 metres with provision for extra floors to be built to suit clients needs.

The warehouse facility can be sub-divided into two separate units as separate electrical metres and toilet facilities were added at each end of the warehouse.

Provision for a dock leveller was also included.